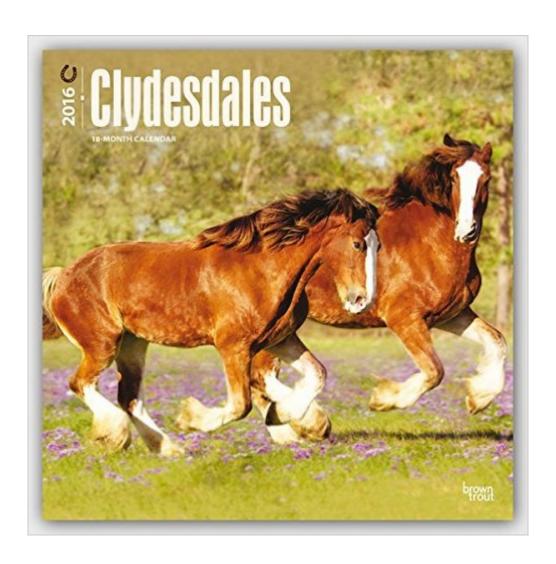

### **Synopsis**

Clydesdales Wall Calendar: Clydesdales 2016 Wall Calendar features amazing photos of this majestic animal. Often referred to as the "Gentle Giant," the Clydesdale is a Scottish breed that was bred as a farmer's working horse. Over the years these intelligent, sturdy animals have become popular with recreational riders. Besides its incredible physique, the Clydesdale's most distinctive feature is the long, silky bouquet of hair growing below its knees, swaying gracefully with every step. Those who appreciate these magnificent horses are sure to enjoy this calendar. BrownTrout is committed to sustainability.Perfect for horse loversMonths and days are featured in English, French, and SpanishJuly-December 2015 overviewObserves major holidays and moon phases